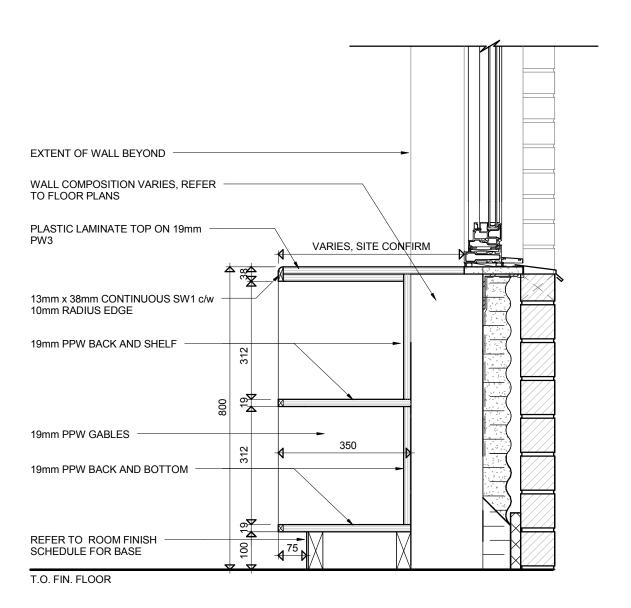

| North Chatham Catholic Elementary School 801 McNaughton Avenue West, Chatham Ontario St. Clair Catholic District School Board                                  | Project No.: 886 |  |
|----------------------------------------------------------------------------------------------------------------------------------------------------------------|------------------|--|
| OPEN SHLEF AT WINDOW IN CLASSROOM 246                                                                                                                          | Plot Date:       |  |
|                                                                                                                                                                | 2018-06-05       |  |
| CORNERSTON E CORNERSTON E CORNERSTON E CORNERSTON E CORNERSTON Cornerstone Architecture Lac © 2018 Cornerstone Architecture Incorporated. All Rights Reserved. | ASK-018          |  |